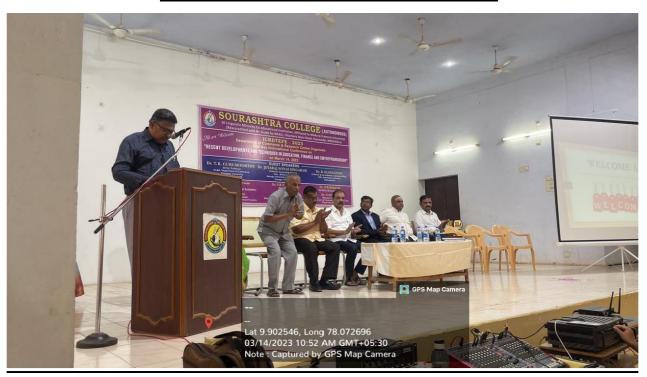

#### **INTERNATIONAL CONFERENCE**

(A Linguistic Minority Co-education Institution)

(Affiliated to Madurai Kamaraj University & Re-Accredited with 'B+' Grade by NAAC)

Vilachery Main Road, Pasumalai (P.O), Madurai-625004.